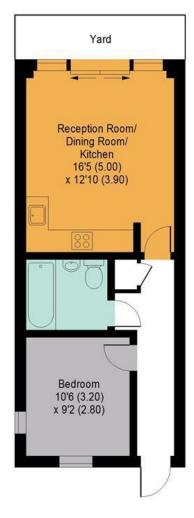

## Stroud Green Road, N4

APPROX. GROSS INTERNAL FLOOR AREA 448 SQ FT / 41.6 SQ M

## GROUND FLOOR

Whilst every attempt has been made to ensure the accuracy of the floor plan contained here, measurements of doors, windows and rooms are approximate and no responsibility is taken for any error, omission or misstatement. These plans are for representative purposes only as defined by the RICS code of Measuring Practice and should be used as such by any prospective purchaser. Specifically no guarantee is given on the total square footage of the property if quoted on this plan. Any figure given is for initial guidance only and should not be relied on as basis of valuation.